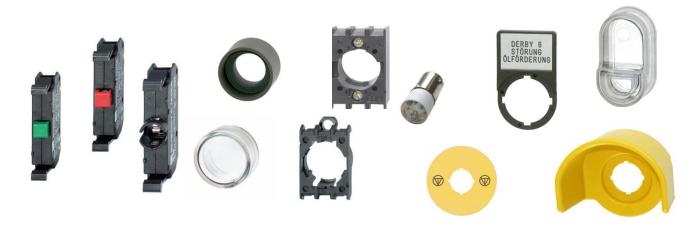

#### Actuator cap colours and order code:

- Green = GN
- $\mathbf{Red} = \mathbf{RT}$
- Black = SW

- $\circ$  White = WS
- Yellow = GE
- **Blue** = **BL**

A full selection of accessories for the B5 series including contact blocks, shrouds, lamps and lamp holders, enclosures, boots and more are available: