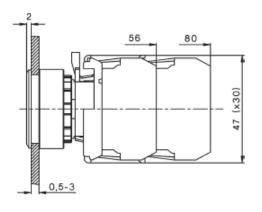

\mathbf{Red} = \mathbf{RT}$
- Black = SW

- $\circ$  White = WS
- Yellow = GE
- **Blue** = **BL**

A full selection of accessories for the B5 series including contact blocks, shrouds, lamps and lamp holders, enclosures, boots and more are available:





## **DATA SHEET**

# **Pushbuttons & Pilot Devices**

B5 Series, 30mm, IP65 <sup>(D)</sup> Type 12

#### Individual piece ordering examples:



#### Pushbutton kit ordering code example:



\*Standard B3S connector is supplied with kits unless otherwise requested.

# Please refer to the catalogue on our website for the complete range and full technical information!



## **DATA SHEET**

# **Pushbuttons & Pilot Devices**

B5 Series, 30mm, IP65 <sup>(D)</sup> Type 12

#### Dimensions

#### Actuators and Lens Caps 30mm

Panel mounting B3S







#### Contact block B3T...



All dim. ± 0,2