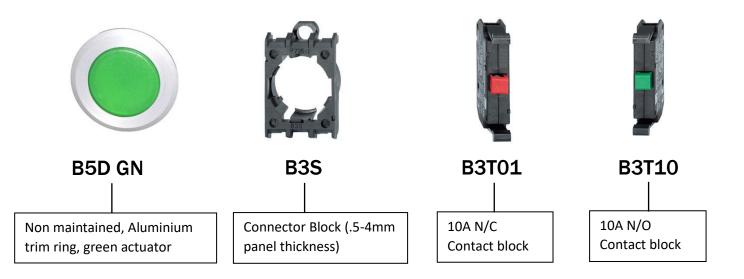

ll details |
| В()5Р      | Mushroom & E/Stop buttons - Refer catalogue for full details  |
| B5R        | Pilot light                                                   |
| B()5SA     | Key operated                                                  |

!Please refer to the catalogue on our website for the full range and technical information!

#### Actuator cap colours and order code:

- Green = GN
- $\mathbf{Red} = \mathbf{RT}$
- Black = SW

- $\circ$  White = WS
- Yellow = GE
- **Blue** = **BL**

A full selection of accessories for the B5 series including contact blocks, shrouds, lamps and lamp holders, enclosures, boots and more are available:





## **DATA SHEET**

# **Pushbuttons & Pilot Devices**

B5 Series, 30mm, IP65 <sup>(D)</sup> Type 12

#### Individual piece ordering examples:



#### Pushbutton kit ordering code example:



\*Standard B3S connector is supplied with kits unless otherwise requested.

# Please refer to the catalogue on our website for the complete range and full technical information!



## **DATA SHEET**

# **Pushbuttons & Pilot Devices**

B5 Series, 30mm, IP65 <sup>(D)</sup> Type 12

#### Dimensions

#### Actuators and Lens Caps 30mm

Panel mounting B3S







#### Contact block B3T...



All dim. ± 0,2