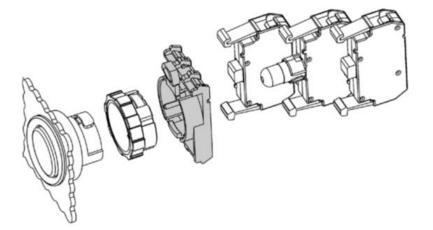

#### **Features:**

- Wiping action bi-furcated contacts for low voltage and signal switching applications
- Laser-etched markings ensure clear and long lasting identification.
- Climate and pollution resistant
- Custom markings are available
- Listed to IP65 / UL Type 12
- Available in individual parts, and kit form for convenience
- Easy to assemble with click together components:

#### Actuator cap colours and order code:

- Green = GN
- $\mathbf{Red} = \mathbf{RT}$
- Black = SW

- $\circ$  White = WS
- Yellow = GE
- **Blue** = **BL**

A full selection of accessories for the B5 series including contact blocks, shrouds, lamps and lamp holders, enclosures, boots and more are available: