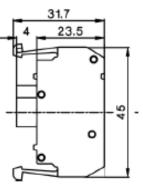

lack = SW

- $\circ$  White = WS
- Yellow = GE
- **Blue** = **BL**

A full selection of accessories for the B5 series including contact blocks, shrouds, lamps and lamp holders, enclosures, boots and more are available:





## **DATA SHEET**

# **Pushbuttons & Pilot Devices**

B5 Series, 30mm, IP65 <sup>(D)</sup> Type 12

#### Individual piece ordering examples:



#### Pushbutton kit ordering code example:



\*Standard B3S connector is supplied with kits unless otherwise requested.

# Please refer to the catalogue on our website for the complete range and full technical information!



## **DATA SHEET**

# **Pushbuttons & Pilot Devices**

B5 Series, 30mm, IP65 <sup>(D)</sup> Type 12

#### Dimensions

#### Actuators and Lens Caps 30mm

Panel mounting B3S







#### Contact block B3T...



All dim. ± 0,2