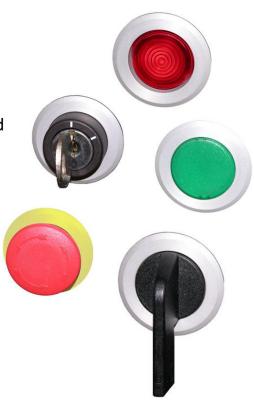

#### **Common actuator types:**

| Order Code | Function                                                      |
|------------|---------------------------------------------------------------|
| B()5D      | Momentary                                                     |
| B()5DL     | Momentary Illuminated                                         |
| B()5DR     | Maintained                                                    |
| B()5DLR    | Maintained Illuminated                                        |
| B()5KN     | Selector switch - Refer catalogue for full details            |
| B()5KRN    | Swing knob selector switch - Refer catalogue for full details |
| В()5Р      | Mushroom & E/Stop buttons - Refer catalogue for full details  |
| B5R        | Pilot light                                                   |
| B()5SA     | Key operated                                                  |

#### Actuator cap colours and order code:

- Green = GN
- $\mathbf{Red} = \mathbf{RT}$
- Black = SW

- $\circ$  White = WS
- Yellow = GE
- **Blue** = **BL**

A full selection of accessories for the B5 series including contact blocks, shrouds, lamps and lamp holders, enclosures, boots and more are available: