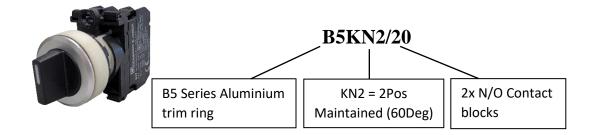

#### Pushbutton kit ordering code example:

\*Standard B3S connector is supplied with kits unless otherwise requested.