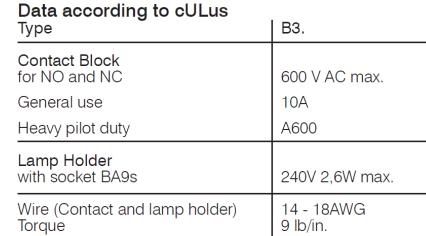

c$  White = WS
- Yellow = GE
- **Blue** = **BL**

A full selection of accessories for the B5 series including contact blocks, shrouds, lamps and lamp holders, enclosures, boots and more are available:





## **DATA SHEET**

# **Pushbuttons & Pilot Devices**

B5 Series, 30mm, IP65 <sup>(D)</sup> Type 12

#### Individual piece ordering examples:



#### Pushbutton kit ordering code example:



\*Standard B3S connector is supplied with kits unless otherwise requested.

# Please refer to the catalogue on our website for the complete range and full technical information!



## **DATA SHEET**

# **Pushbuttons & Pilot Devices**

B5 Series, 30mm, IP65 <sup>(D)</sup> Type 12

#### Dimensions

#### Actuators and Lens Caps 30mm

Panel mounting B3S







#### Contact block B3T...



All dim. ± 0,2