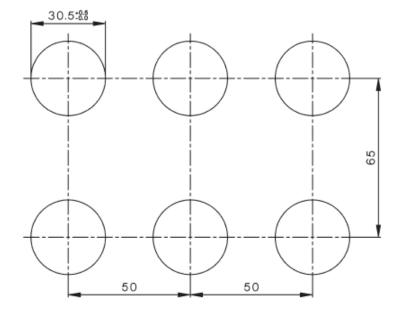

athbf{Red} = \mathbf{RT}$
- Black = SW

- $\circ$  White = WS
- Yellow = GE
- **Blue** = **BL**

A full selection of accessories for the B5 series including contact blocks, shrouds, lamps and lamp holders, enclosures, boots and more are available:





## **DATA SHEET**

# **Pushbuttons & Pilot Devices**

B5 Series, 30mm, IP65 <sup>(D)</sup> Type 12

#### Individual piece ordering examples:



#### Pushbutton kit ordering code example:



\*Standard B3S connector is supplied with kits unless otherwise requested.

# Please refer to the catalogue on our website for the complete range and full technical information!



## **DATA SHEET**

# **Pushbuttons & Pilot Devices**

B5 Series, 30mm, IP65 <sup>(D)</sup> Type 12

#### Dimensions

#### Actuators and Lens Caps 30mm

Panel mounting B3S







#### Contact block B3T...



All dim. ± 0,2